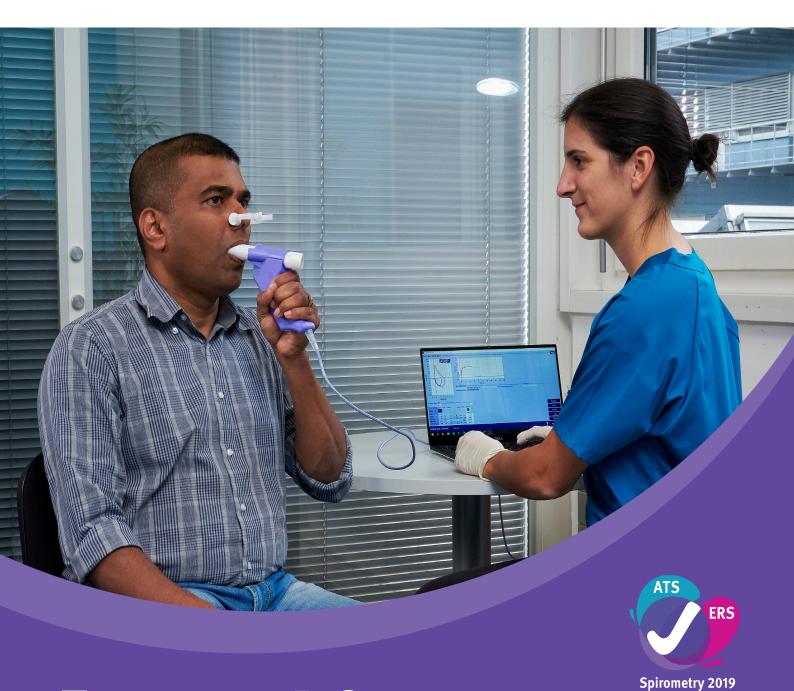

## **PC** spirometer

The **Easy on-PC** is a fully integrated spirometer that leverages our patented TrueFlow technology to deliver precise, accurate, and reliable results.

## Simple. Certain. Proven.